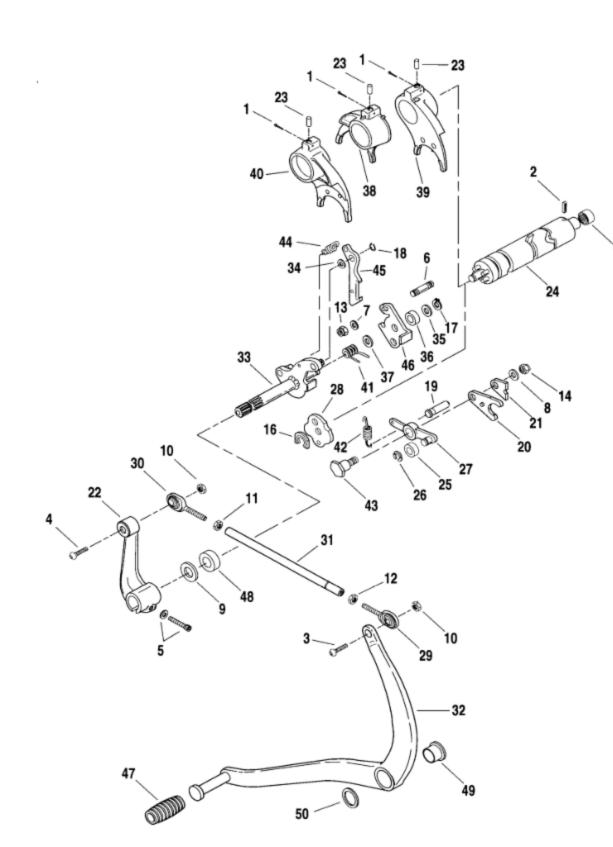

## 98 M2 Shifter

Friday, January 01, 2016 7:57 AM M2 KSHW Cyclone (1998) : SHIFTER

| Ref#                                                                                                                                                                                                                                                                                                                                                                                                                                                                                                                                                                                                                                                                                                                                                                                                                                                                                                                                                                                                                                                                                                                                                                                                                                                                                                                                                                                                                                                                                                                                                                                                                                                                   | Part Number                                                                                                                                                                                                                                                                                                                                                                                                                                                                                                                                                                                                                                                                                                                                                                                                                                                                                                                                                                                                                                                                                                                                                                                                                                                                                                                                                                                                                                                                                                                                                                                                                                                                                                                                                                                                                                                                                                                                                                                                                                                                                                                                                                                                                                                                                                                                                                                                                                                                                                                                                     | Qty.                                                                                                       | Description                                                                                                                                                                                                                                                                                                                                                                                                                                                                                                                                                                                                                                                                                                                                                                                                                                                                                                                                                                                                                                                                                            |
|------------------------------------------------------------------------------------------------------------------------------------------------------------------------------------------------------------------------------------------------------------------------------------------------------------------------------------------------------------------------------------------------------------------------------------------------------------------------------------------------------------------------------------------------------------------------------------------------------------------------------------------------------------------------------------------------------------------------------------------------------------------------------------------------------------------------------------------------------------------------------------------------------------------------------------------------------------------------------------------------------------------------------------------------------------------------------------------------------------------------------------------------------------------------------------------------------------------------------------------------------------------------------------------------------------------------------------------------------------------------------------------------------------------------------------------------------------------------------------------------------------------------------------------------------------------------------------------------------------------------------------------------------------------------|-----------------------------------------------------------------------------------------------------------------------------------------------------------------------------------------------------------------------------------------------------------------------------------------------------------------------------------------------------------------------------------------------------------------------------------------------------------------------------------------------------------------------------------------------------------------------------------------------------------------------------------------------------------------------------------------------------------------------------------------------------------------------------------------------------------------------------------------------------------------------------------------------------------------------------------------------------------------------------------------------------------------------------------------------------------------------------------------------------------------------------------------------------------------------------------------------------------------------------------------------------------------------------------------------------------------------------------------------------------------------------------------------------------------------------------------------------------------------------------------------------------------------------------------------------------------------------------------------------------------------------------------------------------------------------------------------------------------------------------------------------------------------------------------------------------------------------------------------------------------------------------------------------------------------------------------------------------------------------------------------------------------------------------------------------------------------------------------------------------------------------------------------------------------------------------------------------------------------------------------------------------------------------------------------------------------------------------------------------------------------------------------------------------------------------------------------------------------------------------------------------------------------------------------------------------------|------------------------------------------------------------------------------------------------------------|--------------------------------------------------------------------------------------------------------------------------------------------------------------------------------------------------------------------------------------------------------------------------------------------------------------------------------------------------------------------------------------------------------------------------------------------------------------------------------------------------------------------------------------------------------------------------------------------------------------------------------------------------------------------------------------------------------------------------------------------------------------------------------------------------------------------------------------------------------------------------------------------------------------------------------------------------------------------------------------------------------------------------------------------------------------------------------------------------------|
| 1 2 3 4 5 6 7 8 9 10 11 2 3 4 5 6 7 8 9 10 11 2 3 4 5 6 7 8 9 10 11 2 3 4 5 6 7 8 9 10 11 2 3 4 5 6 7 8 9 10 11 2 3 4 5 6 7 8 9 10 11 2 3 4 5 6 7 8 9 10 11 2 3 4 5 6 7 8 9 10 11 2 3 4 5 6 7 8 9 10 11 2 3 4 5 6 7 8 9 10 11 2 3 4 5 6 7 8 9 10 11 2 3 4 5 6 7 8 9 10 11 2 3 4 5 6 7 8 9 10 11 2 3 4 5 6 7 8 9 10 11 2 3 4 5 6 7 8 9 10 11 2 3 4 5 6 7 8 9 10 11 2 3 4 5 6 7 8 9 10 11 2 3 4 5 6 7 8 9 10 11 2 3 4 5 6 7 8 9 10 11 2 3 4 5 6 7 8 9 10 11 2 3 4 5 6 7 8 9 10 11 2 3 4 5 6 7 8 9 10 11 2 3 4 5 6 7 8 9 10 11 2 3 4 5 6 7 8 9 10 11 2 3 4 5 6 7 8 9 10 11 2 3 4 5 6 7 8 9 10 11 2 3 4 5 6 7 8 9 10 11 2 3 4 5 6 7 8 9 10 11 2 3 4 5 6 7 8 9 10 11 2 3 4 5 6 7 8 9 10 11 2 3 4 5 6 7 8 9 10 11 2 3 4 5 6 7 8 9 10 11 2 3 4 5 6 7 8 9 10 11 2 3 4 5 6 7 8 9 10 11 2 3 4 5 6 7 8 9 10 11 2 3 4 5 6 7 8 9 10 11 2 3 4 5 6 7 8 9 10 11 2 3 4 5 6 7 8 9 10 11 2 3 4 5 6 7 8 9 10 11 2 3 4 5 6 7 8 9 10 11 2 3 4 5 6 7 8 9 10 11 2 3 4 5 6 7 8 9 10 11 2 3 4 5 6 7 8 9 10 11 2 3 4 5 6 7 8 9 10 11 2 3 4 5 6 7 8 9 10 11 2 3 4 5 6 7 8 9 10 11 2 3 4 5 6 7 8 9 10 11 2 3 4 5 6 7 8 9 10 11 2 3 4 5 6 7 8 9 10 11 2 3 4 5 6 7 8 9 10 11 2 3 4 5 6 7 8 9 10 11 2 3 4 5 6 7 8 9 10 11 2 3 4 5 6 7 8 9 10 11 2 3 4 5 6 7 8 9 10 11 2 3 4 5 6 7 8 9 10 11 2 3 4 5 6 7 8 9 10 11 2 3 4 5 6 7 8 9 10 11 2 3 4 5 6 7 8 9 10 11 2 3 4 5 6 7 8 9 10 11 2 3 3 4 5 6 7 8 9 10 11 2 3 3 4 5 6 7 8 9 10 11 2 3 3 4 5 6 7 8 9 10 11 2 3 3 4 5 6 7 8 9 10 11 2 3 3 4 5 6 7 8 9 10 11 2 3 4 5 6 7 8 9 10 11 2 3 4 5 6 7 8 9 10 11 2 3 4 5 6 7 8 9 10 11 2 3 4 5 6 7 8 9 10 11 2 3 4 5 6 7 8 9 10 11 2 3 4 5 6 7 8 9 10 11 2 3 4 5 6 7 8 9 10 11 11 11 11 11 11 11 11 11 11 11 11 | 518<br>601<br>2861Y<br>2866Y<br>4741A<br>5226B<br>6016<br>6099<br>7019<br>7528Y<br>7533Y<br>7534Y<br>7683<br>7739<br>9151<br>11019<br>11031<br>11185<br>24530-90<br>33178-98<br>33204-98<br>33315-94Y<br>33315-94Y<br>33315-94Y<br>33652-90<br>33655-90<br>33655-90<br>33655-90<br>33655-90<br>33655-90<br>33655-90<br>33655-90<br>33655-90<br>33655-90<br>33655-90<br>33655-90<br>33655-90<br>33655-90<br>33655-90<br>33655-90<br>33655-90<br>33655-90<br>33655-90<br>33655-90<br>33655-90<br>33655-90<br>33655-90<br>33655-90<br>33655-90<br>33655-90<br>33655-90<br>33655-90<br>33655-90<br>33655-90<br>33655-90<br>33655-90<br>33655-90<br>33655-90<br>33655-90<br>3465-91<br>34075-89<br>34077-91<br>34142-89C<br>34144-89C<br>34147-89C<br>34147-89C<br>34144-89C<br>34147-89C<br>34144-89C<br>34147-89C<br>341492-91<br>34560-91<br>34560-91<br>34560-91<br>34560-91<br>34560-91<br>34560-91<br>34560-91<br>34560-91<br>34560-91<br>34560-91<br>34560-91<br>34560-91<br>34560-91<br>34560-91<br>34560-91<br>34560-91<br>34560-91<br>34560-91<br>34560-91<br>34560-91<br>34560-91<br>34560-91<br>34560-91<br>34560-91<br>34560-91<br>34560-91<br>34560-91<br>34560-91<br>34560-91<br>34560-91<br>34560-91<br>34560-91<br>34560-91<br>34560-91<br>34560-91<br>34560-91<br>34560-91<br>34560-91<br>34560-91<br>34560-91<br>34560-91<br>34560-91<br>34560-91<br>34560-91<br>34560-91<br>34560-91<br>34560-91<br>34560-91<br>34560-91<br>34560-91<br>34560-91<br>34560-91<br>34560-91<br>34560-91<br>34560-91<br>34560-91<br>34560-91<br>34560-91<br>34560-91<br>34560-91<br>34560-91<br>34560-91<br>34560-91<br>34560-91<br>34560-91<br>34560-91<br>34560-91<br>34560-91<br>34560-91<br>34560-91<br>34560-91<br>34560-91<br>34560-91<br>34560-91<br>34560-91<br>34560-91<br>34560-91<br>34560-91<br>34560-91<br>34560-91<br>34560-91<br>34560-91<br>34560-91<br>34560-91<br>34560-91<br>34560-91<br>34560-91<br>34560-91<br>34560-91<br>34560-91<br>34560-91<br>34560-91<br>34560-91<br>34560-91<br>34560-91<br>34560-91<br>34560-91<br>34560-91<br>34560-91<br>34560-91<br>34560-91<br>34560-91<br>34560-91<br>34560-91<br>34560-91<br>34560-91<br>34560-91<br>34560-91<br>34560-91<br>34560-91<br>34560-91<br>34560-91<br>34560-91<br>34560-91<br>34560-91<br>34560-91<br>34560-91<br>34560-91<br>34560-91<br>34560-91<br>34560-91<br>34560-91<br>34560-91<br>34560-91<br>34560-91<br>34560-91<br>34560-91<br>34560-91<br>34560-91<br>34560-91<br>34560-91<br>34560-91<br>34560-91<br>34560-91<br>34560-91<br>34560-91<br>34560-91<br>34560-91<br>34560-91 | $\begin{array}{c} 3\\ 1\\ 1\\ 1\\ 2\\ 2\\ 3\\ 1\\ 2\\ 1\\ 1\\ 1\\ 1\\ 1\\ 1\\ 1\\ 1\\ 1\\ 1\\ 1\\ 1\\ 1\\$ | COTTER PIN<br>ROLL PIN<br>SCREW, 1/4-20 X 7/8 socket button hd. (zincplated)<br>SCREW, 1/4-20 X 1-1/2 hex socket buttonhd., zinc<br>SCREW, 1/4-20 X 1-1/2 hex socket hd., sems,locking, zinc<br>STUD<br>WASHER, 1/32 X 11/16 X 1/16<br>WASHER, 1/2 X 3/4 X 1/4 (rubber)<br>LOCKNUT, 1/4-20, hex, staked, zinc<br>JAMNUT, 1/4-28, LH, hex, zinc<br>JAMNUT, 1/4-28, hex, zinc<br>LOCKNUT, 1/4-28, hex, zinc<br>LOCKNUT, 5/16-18, hex, cadmium, Gr. 5<br>BEARING, closed end<br>RETAINING RING<br>RETAINING RING<br>RETAINING RING<br>RETAINING RING<br>RETAINING RING<br>RETAINING RING<br>PIN, spring<br>PLATE, shift drum<br>PLATE, shift drum<br>PLATE, detent<br>ROLLER<br>SHIFTER DRUM ASM., w/#2<br>ROLLER, detent<br>RCD END, male<br>ROD END, male<br>ROD END, male (L.H. thread)<br>SHIFT RDD<br>SHIFTER SHAFT<br>SPACER, pawl<br>WASHER<br>BUSHING<br>WASHER<br>BUSHING<br>SCREW, detent arm<br>SPRING<br>SCREW, detent arm<br>SPRING<br>SCREW, detent arm<br>SPRING<br>SCREW, detent arm<br>SPRING<br>SHIFTER PAWL<br>BASEPLATE<br>SHIFTER PEG RUBBER<br>OIL SEAL<br>BUSHING<br>THRUST WASHER |