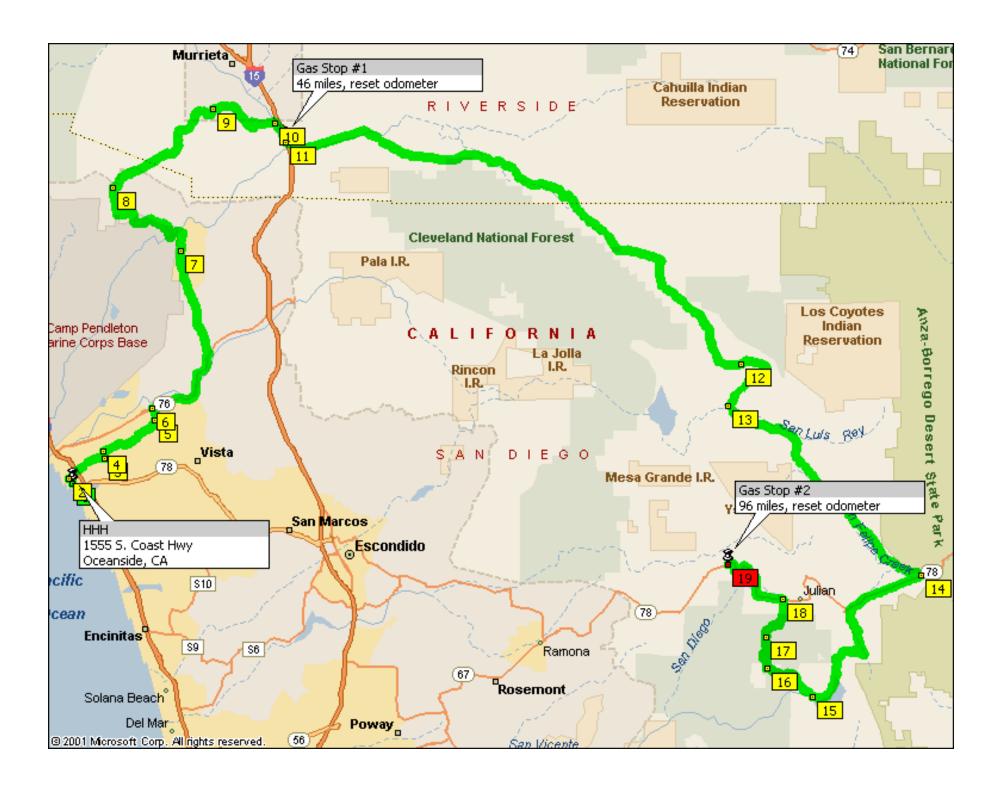

Leg 1: 46.0 miles – Reset Trip Meter

| Miles | Direction          | Street                                   |
|-------|--------------------|------------------------------------------|
| 0.0   | LEFT – Depart HHH  | S Coast Hwy                              |
| 0.4   | RIGHT (North East) | Oceanside Blvd                           |
| 3.0   | LEFT (North)       | S El Camino Real [CR-S11]                |
| 3.5   | RIGHT (East)       | Mesa Dr                                  |
| 7.8   | LEFT (North West)  | N. Santa Fe Ave [CR-S14]                 |
| 8.3   | RIGHT (East)       | Highway 76                               |
| 14.1  | LEFT (North West)  | Highway S-13 [S Mission Rd]              |
| 20.7  | RIGHT (East)       | Highway S-13 [E Mission Rd]              |
| 20.8  | LEFT (North)       | N. Pico Ave [becomes De Luz]             |
| 30.2  | RIGHT at Y (East)  | De Luz Murrietta [becomes De Luz]        |
| 39.6  | RIGHT (East)       | Rancho California Rd                     |
| 44.6  | RIGHT (South)      | Old Town Front Street                    |
| 46.0  | RIGHT – Arrive     | Gas Stop On the right just before Hwy 79 |

## Lake Cuyamaca

Leg 2: 96 miles – Reset Trip Meter

| Miles | Direction          | Street                      |
|-------|--------------------|-----------------------------|
| 0.0   | RIGHT – Depart     | Gas Stop                    |
| 0.0   | LEFT (East)        | Highway 79                  |
| 41.3  | LEFT (South)       | San Felipe Rd [CR-S2]       |
| 58.2  | RIGHT (South)      | Highway 78                  |
| 69.9  | LEFT (South)       | Highway 79 [Cuyamaca Hwy]   |
| 78.1  | RIGHT (North)      | Engineers Rd                |
| 83.8  | RIGHT (North West) | Boulder Creek Rd [FR-13S08] |
| 86.6  | LEFT (North)       | Pine Hills Rd [FR-13S08]    |
| 86.9  | RIGHT (East)       | Eagle Peak Rd               |
| 88.3  | LEFT (North)       | Pine Hills Rd               |
| 89.9  | LEFT (West)        | Highway 78 [SR-78 / SR-79]  |
| 95.7  | RIGHT – Arrive     | Gas Stop in Santa Ysabel    |