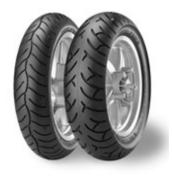

## Feelfree

The ultimate generation of sport-touring tyre for high performance scooters, meeting

the highest standards of performance and safety

- Optimized wet performance, thanks to a high contact area and a dedicated contour to provide high-speed stability, outstanding cornering behaviour and excellent handling
- Excellent riding comfort, long mileage, even wear, thanks to the compound and tread pattern design based on the same prizing motorcycle sport-touring tyres concepts
- The perfect premium fitment for the actual hi-performance scooters of all main manufacturers